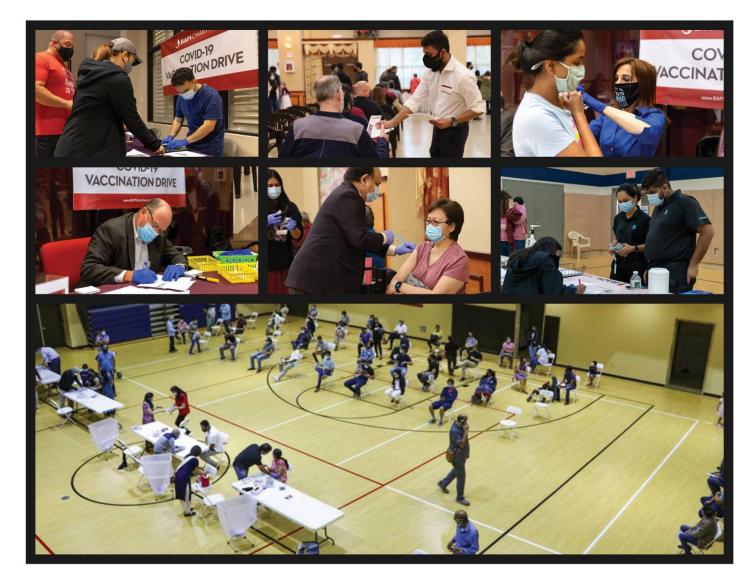

#### **COVID-19 Vaccination Drive 2021**

The COVID-19 pandemic continues to affect communities across the globe. Frontline workers have worked tirelessly to treat those who have become hospitalized. Thanks to the efforts of scientists, researchers, doctors, among many other supporting staff, vaccines have been developed that have shown evidence of generating strong immune responses against the COVID-19 virus. As the scientific community and public officials have emphasized, widespread vaccination is an essential pillar of battling the COVID-19 pandemic.

In 2021, to help control the spread of the pandemic, BAPS Charities is continuing to organize COVID-19 Vaccination Drives in centers across North America.