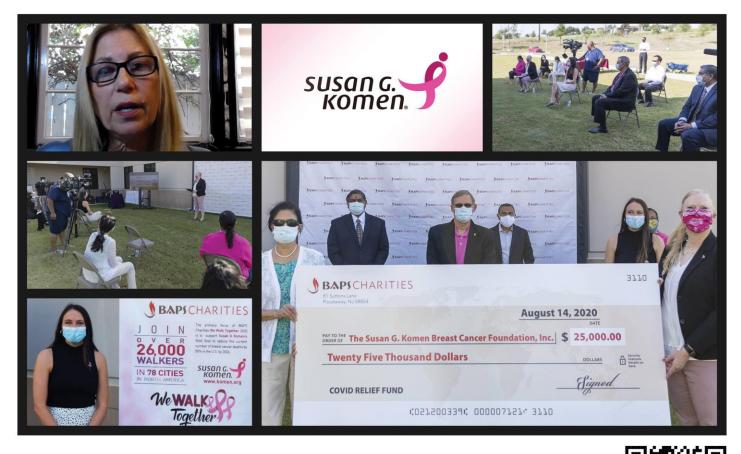

#### In 2020, donation of \$25,000 to Susan G. Komen in their fight against breast cancer

BAPS Charities organizes annual Walkathons across the country to provide support to national and community-based organizations working for the greater good. In 2020, due to the COVID-19 pandemic, all Walkathons were cancelled.

Despite the cancellations, with the spirit that the fight against breast cancer is ongoing, on August 14, 2020, BAPS Charities presented the Susan G. Komen Foundation with a donation of \$25,000 to support their critical work.

The donation will be used to fund several ongoing initiatives including the Komen COVID-19 Action Fund, focused on supporting breast cancer patients and breast cancer survivors who may also be suffering from the impact of the COVID-19 pandemic.