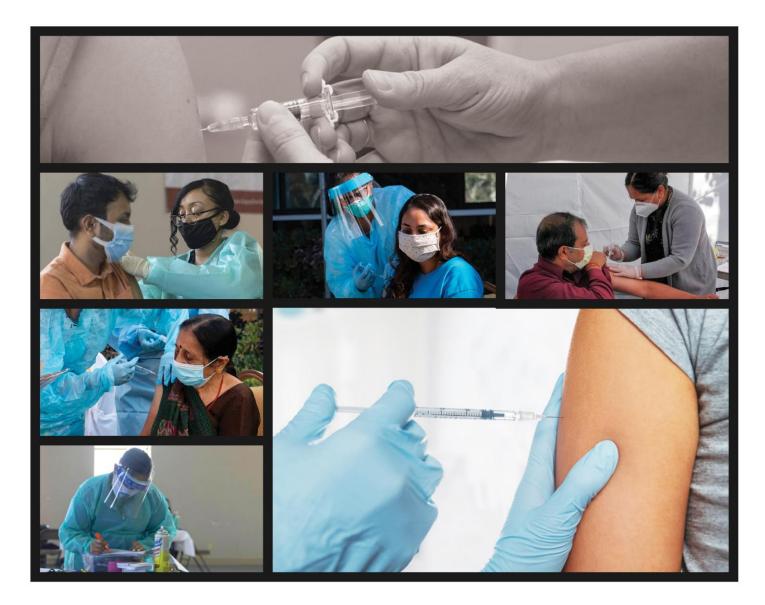

#### **COVID-19 Vaccination Drive 2021**

The COVID-19 pandemic continues to affect communities across the globe. Frontline workers have worked tirelessly to treat those who have become hospitalized. Thanks to the efforts of scientists, researchers, doctors, among many other supporting staff, vaccines have been developed that have shown evidence of generating strong immune responses against the COVID-19 virus. As the scientific community and public officials have emphasized, widespread vaccination is an essential pillar of battling the COVID-19 pandemic.

In 2021, to help control the spread of the pandemic, BAPS Charities is continuing to organize COVID-19 Vaccination Drives in centers across North America.