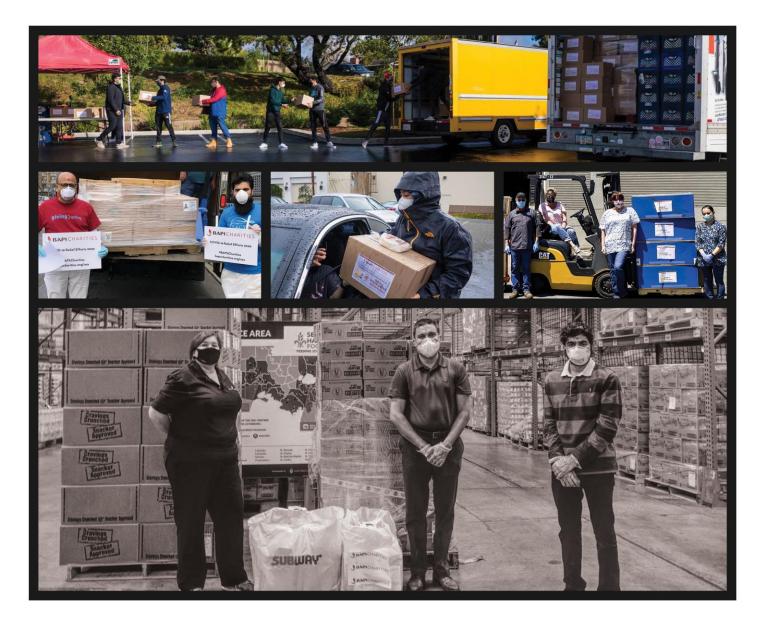

#### **2020 Food Drives**

While the devastating impact on people's lives and health due to COVID-19 made 2020 a challenging year, the pandemic also negatively impacted the economy and the financial stability of families. For some, the loss of income led to "food insecurity" and challenges in accessing nutritious food.

In an effort to help provide proper nourishment to struggling families and individuals, BAPS Charities and centers throughout North America dedicated all of this annual food drive to combat food insecurity.