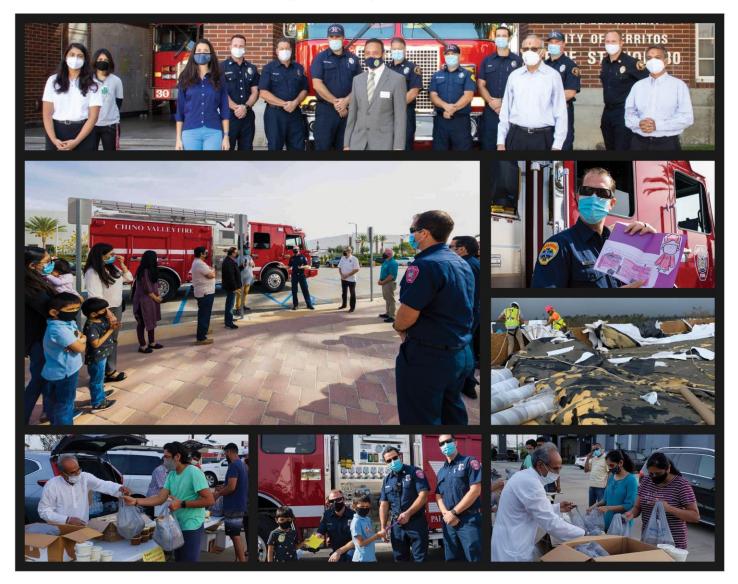

#### Hurricane Laura Relief Efforts in Iowa, LA

Due to the devastation caused by Hurricane Laura in Louisiana, BAPS Charities volunteers from Beaumont and Houston, Texas as well as Baton Rouge, Lafayette and New Orleans, Louisiana provided 1,600 freshly packed meals and 5,000 water bottles to over 650 people at a distribution center in Iowa, LA.

#### **California Wildfires**

In support of those impacted by the California Wildfires, BAPS Charities donated \$6,000 to the Chino Valley Independent Fire District Foundation and \$4,000 to the Los Angeles Fire Season Fund along with 1,800 water bottles to the Los Angeles Fire Department Foundation.